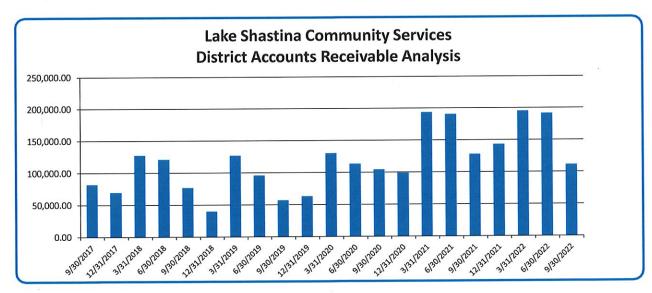

6     | 94,431.72  | 99,647.30  |         |
| 3/31/2021  | 403.12     | 15,141.34  | 104,256.86 | 70,851.19  | 193,652.41 |         |
| 6/30/2021  | 6,556.53   | 98.31      | 98.88      | 183,839.48 | 190,593.20 |         |
| 9/30/2021  | 6,709.98   | 1,085.30   | 134.31     | 120,455.23 | 128,384.82 |         |
| 12/31/2021 | 5,241.95   | 640.18     | 470.13     | 137,078.35 | 143,430.61 | <u></u> |
| 3/31/2022  | 13,243.07  | 3,256.87   | -          | 178,962.21 | 195,462.21 |         |
| 6/30/2022  | 8,772.82   | 206.18     | 27,352.69  | 155,326.45 | 191,658.14 |         |
| 9/30/2022  | 6,311.57   | 6,841.99   | 16.50      | 98,356.39  | 111,526.45 |         |

Note: 1) Part of this report includes accounts that have been prepaid. 2) Police, Fire, Sewer and Water have been combined.



Due to staffing Fire Report unavailable



### LAKE SHASTINA POLICE DEPARTMENT

William N. Bullington
Chief of Police
16309 Everhart Dr., Weed, CA 96094
(530) 938-2226

TO: LSCSD Board of Directors

FROM: Will Bullington, Chief of Police

SUBJECT: September 2022 Police Monthly Board Report

POLICE ACTIVITY: LSPD had 84 calls for service in September.

### **SUMMARY:**

Misdemeanor Arrests: 4

Felony Arrests: 1

Traffic Warnings: 29 Traffic Citations: 10

Animal Control Cites: 0 Animal Related Calls: 3

Parking Cites: 0 House Watch: 140+-

Misc. Police Calls (Non-Criminal): 37

### **NOTABLE ACTIVITY:**

09/02/2022- Mill Fire. Sgt. Yates helped rescue a Weed resident from a burning building, then responded to Shastina and began coordinating the evacuation of the community. 26 homes lost.